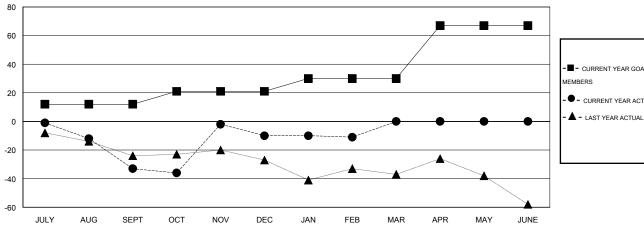

#### GOALS AND ACTUAL MEMBERS CUMULATIVE

| - ■ - CURRENT YEAR GOALS FOR NEW  |
|-----------------------------------|
| MEMBERS                           |
| - ● - CURRENT YEAR ACTUAL MEMBERS |
| - ▲ - LAST YEAR ACTUAL MEMBERS    |
|                                   |
|                                   |
|                                   |
|                                   |
|                                   |
|                                   |